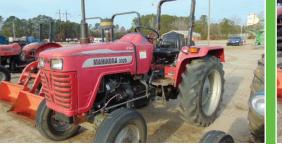

10% Buyer's

4070 NC HWY. 211 E

LUMBERTON, NC 28358
NCLN 858 OFFICE: 910.739.0547
www.meekinsauction.com

Spring Absolute Construction-Truck 60 Cars/Trucks 10 Farm Tractors 

Thursday, March 31, 2022 • 8AM **LUMBERTON, NC 28358** 

1-877-505-7770 (must register 3 days in advance)

ABSOLUTE CONSIGNMENT

**Absolute Construction** Truck

60 Cars/Trucks

Catalog will be on www.meekinsauction.com & Proxibid