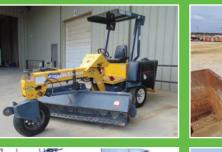

10% Buyer's

4070 NC HWY. 211 E

LUMBERTON, NC 28358
NCLN 858 OFFICE: 910.739.0547
www.meekinsauction.com

Spring Absolute Construction-Truck 60 Cars/Trucks 10 Farm Tractors 

Thursday, March 31, 2022 • 8AM **LUMBERTON, NC 28358** 

1-877-505-7770 (must register 3 days in advance)

ABSOLUTE CONSIGNMENT

**Absolute Construction** Truck

60 Cars/Trucks

Catalog will be on www.meekinsauction.com & Proxibid