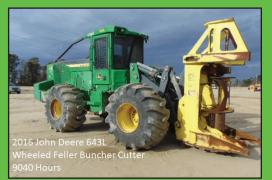

10% Buyer's

4070 NC HWY. 211 E

LUMBERTON, NC 28358
NCLN 858 OFFICE: 910.739.0547
www.meekinsauction.com

Spring Absolute Construction-Truck 60 Cars/Trucks 10 Farm Tractors 

Thursday, March 31, 2022 • 8AM **LUMBERTON, NC 28358** 

1-877-505-7770 (must register 3 days in advance)

ABSOLUTE CONSIGNMENT

**Absolute Construction** Truck

60 Cars/Trucks

Catalog will be on www.meekinsauction.com & Proxibid