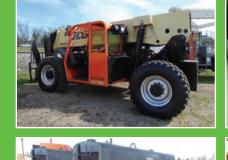

10% Buyer's

4070 NC HWY. 211 E

LUMBERTON, NC 28358
NCLN 858 OFFICE: 910.739.0547
www.meekinsauction.com

Spring Absolute Construction-Truck 60 Cars/Trucks 10 Farm Tractors 

Thursday, March 31, 2022 • 8AM **LUMBERTON, NC 28358** 

1-877-505-7770 (must register 3 days in advance)

ABSOLUTE CONSIGNMENT

**Absolute Construction** Truck

60 Cars/Trucks

Catalog will be on www.meekinsauction.com & Proxibid