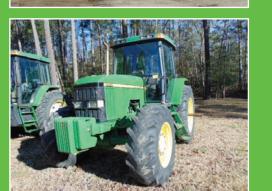

10% Buyer's

4070 NC HWY. 211 E

LUMBERTON, NC 28358
NCLN 858 OFFICE: 910.739.0547
www.meekinsauction.com

Spring Absolute Construction-Truck 60 Cars/Trucks 10 Farm Tractors 

Thursday, March 31, 2022 • 8AM **LUMBERTON, NC 28358** 

1-877-505-7770 (must register 3 days in advance)

ABSOLUTE CONSIGNMENT

**Absolute Construction** Truck

60 Cars/Trucks

Catalog will be on www.meekinsauction.com & Proxibid